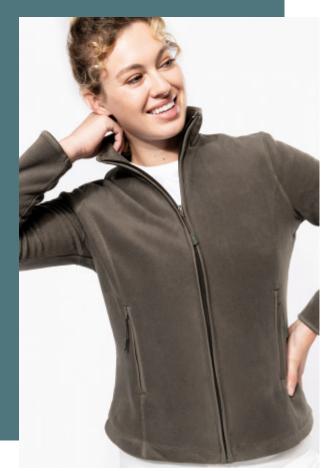

## Maureen > Ladies' full zip microfleece jacket

Lightweight and warm at the same time

Anti-pilling treatment : maintains its smooth and soft appearance over time

Many colours available.

100% polyester microfleece with anti pill finish. Full length zip. 2 zip pockets. Bound collar, cuffs and zips. Fitted style.

## Sizes Grammage

XS - S - M - L 280 gsm - XL - XXL -3XL - 4XL

All rights reserved ©

Sage

Sky Blue

Snow Grey

Tropical

Blue