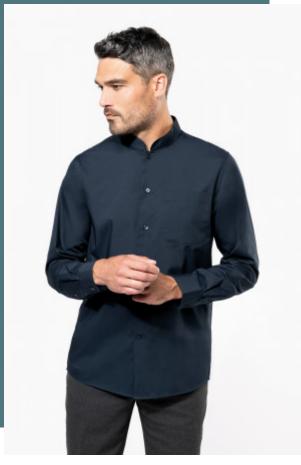

## Men's long-sleeved mandarin collar shirt

The shirt for catering professionals.

Mandarin collar for a chic and modern touch.

Easy to clean thanks to easy-care treatment.

65% polyester/35% cotton poplin. Easy-care fabric. Mandarin collar. Matching buttons. Rounded left chest pocket. Adjustable rounded cuffs with button placket. 2 spare buttons.