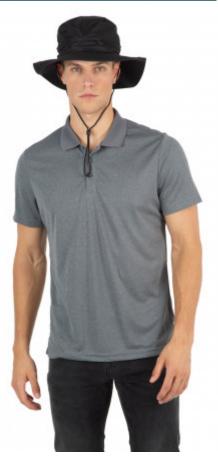

## KP304 Outdoor hat

Coated polyester and bonded major seams for added water resistance.

An attractive elliptical shape, supple fabric, and a wide brim that can be folded and attached to the hat thanks to press studs on the sides.

Ventilation eyelets for excellent breathability.

100% coated polyester. Curved shape to maintain a clear field of vision. Flexible and foldable edges thanks to press stud buttons. Ventilation eyelets and drawcord size adjuster with stopper. Available in 2 sizes.