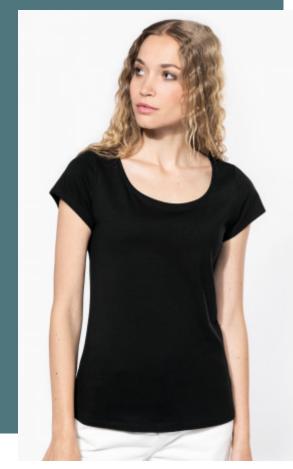

## Ladies' boat neck short-sleeved **T-shirt**

Enzyme-washed ladies' t-shirt, a must-have for professionals.

Soft to the touch and excellent printability.

Slim fit and wide neckline.

100% enzyme-washed combed cotton. Deep neckline. Fitted style. Contrasting neck tape (White for White colourway and Oxford Grey for all other colourways).

#### Sizes Grammage S - M - L - XL - XXL - 3XL 180 gsm

 $\odot$ 40 X

All rights reserved ©