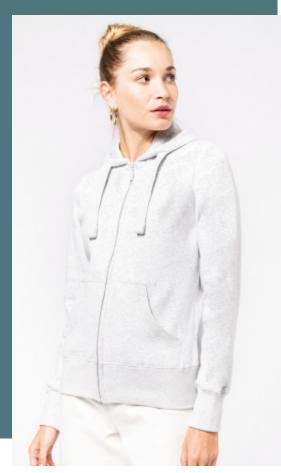

## Ladies' full zip hooded sweatshirt

The essential urban casual style zipped hooded sweatshirt.

Made of brushed fleece for optimal comfort.

Timeless and casual

80% combed cotton/20% polyester (Ash Heather : 79% cotton / 20% polyester / 1% viscose). 100% cotton outer surface. Brushed fleece. Contrasting neck tape (Navy for Oxford Grey and Ash Heather colourway ; Oxford Grey for all other colourways). Waffle-lined hood. Kangaroo pockets. Ribbed cuffs and hem. Zip fastening.