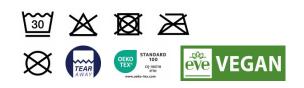

## Low Profile - 6 Panels Cap

Thick, high-quality brushed cotton for greater softness and suppleness. Sturdy and hard-wearing weave.

Low profile peak.

Resistant metal buckle for optimum fit.

100% heavy brushed cotton. 6 panels. Low profile peak. Rear fastening with metal buckle.