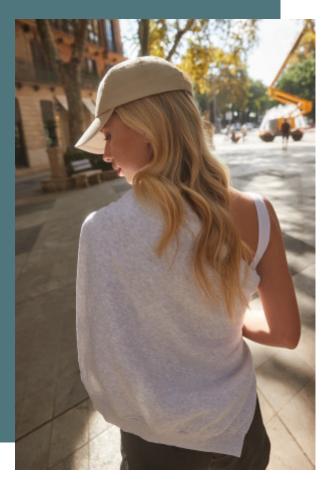

## Men Original 5 panels cap

Thick, resistant fabric.

Adjustable waistband for an optimum fit.

Comfortable and breathable.

185 gsm

100% cotton twill. 5 panels design. Pre-curved peak. Stitched ventilation eyelets. Rip-strip<sup>™</sup> size adjuster.