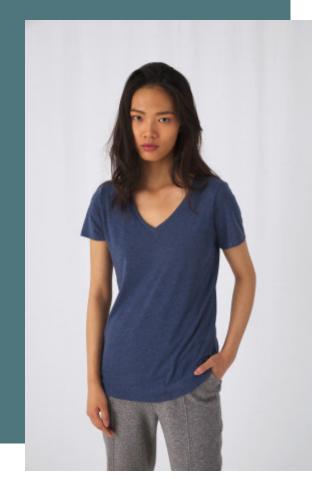

## Ladies' TriBlend V-neck T-shirt

Comfortable, hard-wearing, soft garment.

Triblend: high-quality marl effects.

Smooth and even surface for silkscreen printing.

TriBlend - 50% polyester/25% cotton/25% viscose. Single jersey. Thin medium deep V collar rib. The neck seam is reinforced with a soft binding. Comfortable body length construction. Side seamed. The neck seam is reinforced with a soft binding. Extrasoft and smooth handfeel. "B&C No Label" system for perfect rebranding.

## Sizes Grammage

XS - S - M - L 130 gsm - XL - XXL

All rights reserved ©