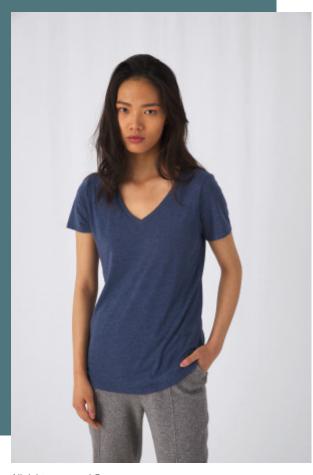

# **Ladies' TriBlend V-neck T-shirt**

Comfortable, hard-wearing, soft garment.

Triblend: high-quality marl effects.

Smooth and even surface for silkscreen printing.

TriBlend - 50% polyester/25% cotton/25% viscose. Single jersey. Thin medium deep V collar rib. The neck seam is reinforced with a soft binding. Comfortable body length construction. Side seamed. The neck seam is reinforced with a soft binding. Extrasoft and smooth handfeel. "B&C No Label" system for perfect rebranding.