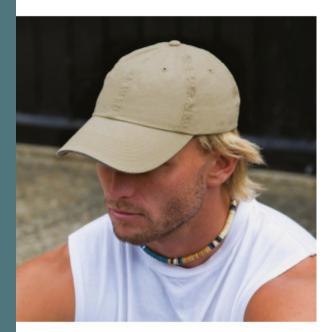

## **Washed Fine Line Cotton Cap with** Sandwich peak

Supple, thick and resistant weave.

Soft to the touch, breathable and comfortable to wear.

Adjustable waistband.

100% cotton twill. 6 panels. Washed with soft peach finish. Pre-curved peak with 6 stitch lines. Ventilation eyelets. Fabric size adjuster with brushed metal buckle. Unsupported front panels. Suitable for embroidery and print.