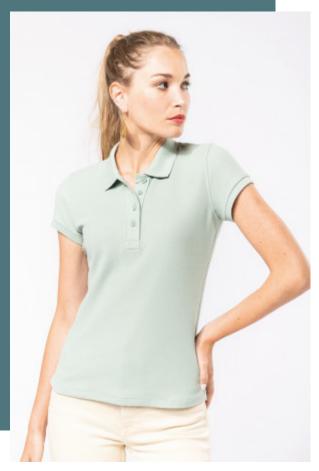

# Ladies' organic piqué short-sleeved polo shirt

The ultimate classic polo shirt in organic cotton.

Slim fit so it hangs perfectly.

Organic Collection. NO LABEL.

Plain colourways: 100% cotton. Wine Heather, Ocean Blue Heather and French Navy Heather colourway: 80% cotton/20% polyester. Grey Heather: 70% cotton/30% viscose. All colourways are made from organic cotton. Slim fit. 1x1 ribbed neck and cuffs. Placket with 4 matching buttons. Twill tape on inner neck and side slits. No brand label at neck, only size tag for easy relabelling.

## **Colours**

Black

Cream

Mossy

**Country of origin** 

Bangladesh

Navy

Sage