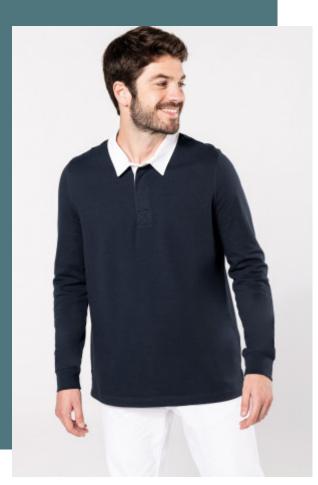

## KARIBAN K213 **Rugby polo shirt**

Iconic rugby polo shirt.

Sports look and polo neck.

Casual fit in combed cotton pre-shrunk jersey.

100% combed preshrunk cotton jersey. Neck in contrasting white cotton twill (except Red and Dark Grey colourways in contrasting Black cotton twill). 3-button placket. 1x1 ribbed cuffs. Twill tape on inner neck and side slits.