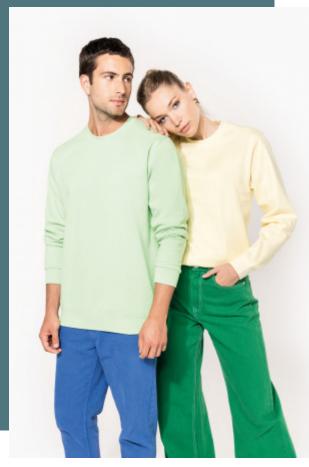

## **Crew neck sweatshirt**

The essential casual and versatile sweatshirt.

Made of brushed fleece for optimal comfort.

Perfect for everyday casual wear.

80% cotton / 20% polyester. Brushed fleece. Set-in sleeves. Ribbed neck, cuffs and hem.

#### Sizes Grammage

XS - S - M - L 280 gsm - XL - XXL -

3XL - 4XL

**Country of origin** 

Pakistan Bangladesh

| Colours         |                 |                  |                 |                |                |                |            |             |                     |            |                 |
|-----------------|-----------------|------------------|-----------------|----------------|----------------|----------------|------------|-------------|---------------------|------------|-----------------|
|                 |                 |                  |                 |                |                |                |            |             |                     |            |                 |
| White           | Black           | Apple<br>Green   | Ash<br>Heather  | Camel          | Candyfloss     | Caper<br>Green | Cherry Red | Chocolate   | Dark Grey           | Dark Khaki | Dark<br>Mustard |
|                 |                 |                  |                 |                |                |                |            |             |                     |            |                 |
| Dusty<br>Purple | Earthy<br>Green | Emerald<br>Green | Forest<br>Green | Fuchsia        | Green<br>Olive | Hawaii Blue    | Ink Blue   | Kelly Green | Light Royal<br>Blue | Light Sand | Lime            |
|                 |                 |                  |                 |                |                |                |            |             |                     |            |                 |
| Moka<br>Brown   | Navy            | Orange           | Orion Blue      | Oxford<br>Grey | Pale Pink      | Peach          | Pistachio  | Pumpkin     | Purple              | Red        | Sky Blue        |