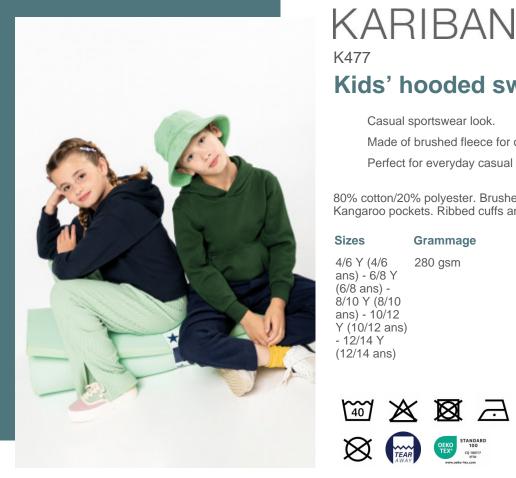

All rights reserved ©

| 1       | 4/6 Y (4/6 ANS) - 12/14 Y (12/14 ANS) |
|---------|---------------------------------------|
| Colours | €20.64                                |

Dark Grey

Forest Green

Kids' hooded sweatshirt

Casual sportswear look.

Made of brushed fleece for optimal comfort.

Perfect for everyday casual wear.

80% cotton/20% polyester. Brushed fleece. Set-in sleeves. Lined hood. Kangaroo pockets. Ribbed cuffs and hem.