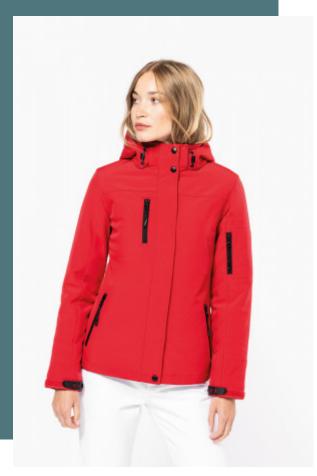

## Ladies' hooded softshell lined parka

Inner layer of microfleece for maximum warmth.

Breathable inner membrane to maintain dryness.

Three-layer softshell for ideal protection.

95% polyester / 5% elastane. Triple-layer bonded fabric. 3000 gsm/24h breathable and 8000 mm water-resistant. Outer: 95 % polyester/5 % elastane. Breathable membrane mid layer. Inner layer: microfleece. 100% polyester quilted lining. Front: 4 zipped pockets (2 side, 1 sleeve, 1 right chest). 2 inner pockets with press stud. Removable 3-panel hood, lined and quilted, adjustable with stoppers. Adjustable cuff with tear release fastening. 1 zip at chest and 1 zip at hem for decoration access.