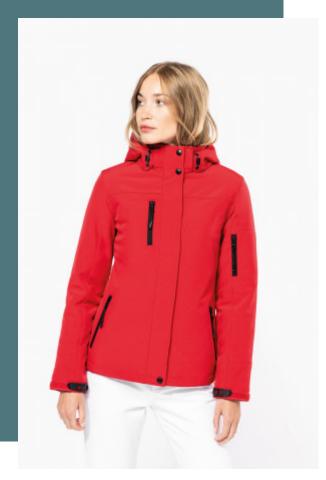

# Ladies' hooded softshell lined parka

Inner layer of microfleece for maximum warmth.

Breathable inner membrane to maintain dryness.

Three-layer softshell for ideal protection.

95% polyester / 5% elastane. Triple-layer bonded fabric. 3000 gsm/24h breathable and 8000 mm water-resistant. Outer: 95 % polyester/5 % elastane. Breathable membrane mid layer. Inner layer: microfleece. 100% polyester quilted lining. Front: 4 zipped pockets (2 side, 1 sleeve, 1 right chest). 2 inner pockets with press stud. Removable 3-panel hood, lined and quilted, adjustable with stoppers. Adjustable cuff with tear release fastening. 1 zip at chest and 1 zip at hem for decoration access.