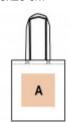

als and environmentally friendly. Long handles for carrying by hand or over the shoulder. Matching handles and bag for an attractive finish.

Classic shopper bag in cotton canvas and long 70 cm handles in same fabric and colour.

| Sizes    | Capacity | Dimensions    |
|----------|----------|---------------|
| One Size | 13       | 38 cm x 42 cm |
| Crommono |          |               |

### Grammage

Ki.mood

310 gsm



All rights reserved ©

| 1       | ONE SIZE |
|---------|----------|
| Colours | €5.66    |
| Natural | €3.60    |

| Additional | information |
|------------|-------------|
|------------|-------------|

| Logistic | Customs code |
|----------|--------------|
|          | 42029298     |
| 100      |              |

# Country of origin

#### n Decoration zone

A: 20x20 cm



## Colours