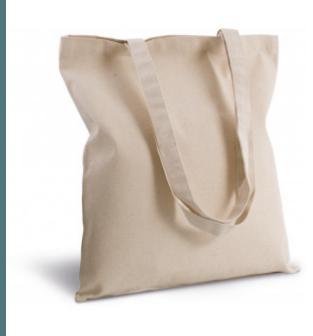

# KI0250 Cotton canvas shopper bag

Conscious collection: natural materials and environmentally friendly. Long handles for carrying by hand or over the shoulder. Matching handles and bag for an attractive finish.

Classic shopper bag in cotton canvas and long 70 cm handles in same fabric and colour.

| Sizes    | Capacity | Dimensions    |
|----------|----------|---------------|
| One Size | 13       | 38 cm x 42 cm |
| Crommono |          |               |