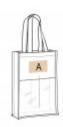

sy transport and stability.

Transparent window at the front, essential for instantly identifying what is inside the bag.

Jute canvas bottle bag, with 2 handles and transparent window on front. Designed for 2 bottles.

| Sizes | Capacity | Dimensions |
|-------|----------|------------|
|-------|----------|------------|

One Size 01 24 cm x 10 cm x 36 cm

## Grammage

330 gsm





All rights reserved ©

| 1                                   | ONE SIZE |
|-------------------------------------|----------|
| Black / Silver<br>Cherry Red / Gold | €5.80    |
| Natural                             | €5.40    |
| Natural / Gold                      | €4.84    |

#### **Additional information**

Logistic Customs code

100 42029298

### **Country of origin**

India

**Decoration zone** 

A: 8x8 cm



#### **Colours**











Natural



Natural / Gold