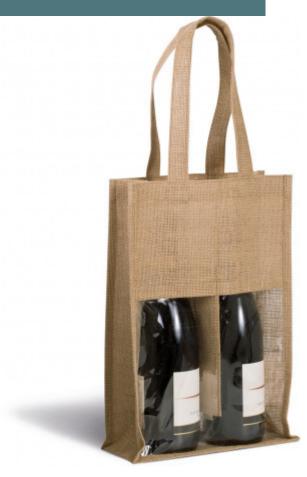

# Jute bottle bag

Conscious collection: natural materials and environmentally friendly.

2 handles for easy transport and stability.

Transparent window at the front, essential for instantly identifying what is inside the bag.

Jute canvas bottle bag, with 2 handles and transparent window on front. Designed for 2 bottles.

| Sizes | Capacity | Dimensions |
|-------|----------|------------|
|-------|----------|------------|

One Size 01 24 cm x 10 cm x 36 cm

## Grammage

330 gsm

All rights reserved ©

| 1                                   | ONE SIZE |
|-------------------------------------|----------|
| Black / Silver<br>Cherry Red / Gold | €5.80    |
| Natural                             | €5.40    |
| Natural / Gold                      | €4.84    |