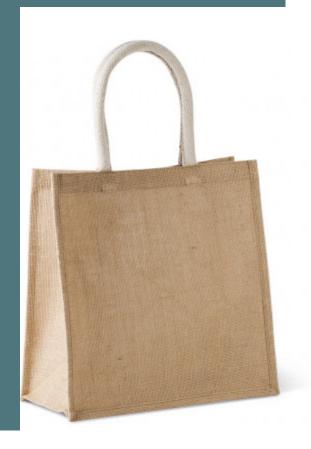

# Jute canvas tote - large

Conscious collection: natural materials and environmentally friendly.

Large, resistant and lightweight style.

Cotton handles for greater comfort.

Jute canvas tote with cotton handles. Large size.

Sizes Capacity **Dimensions** 

One Size 14 I 30 cm x 15 cm x 30 cm

Grammage

330 gsm