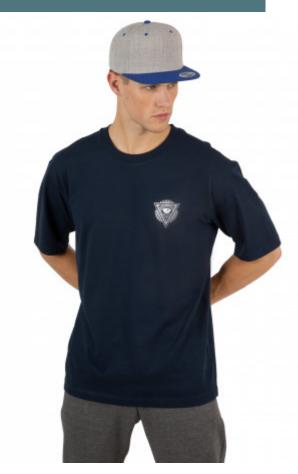

# Flat peak cap - 6 panels

Soft, lightweight and insulating, which means it can be worn in all seasons.

High-quality classic design.

Rigid front panels to provide greater resistance.

80% acrylic / 20% wool. 6 panels. High-quality classic design. Flat peak, high profile, stiffened front panels. Underside of peak in contrasting green. Adjustable plastic closure.