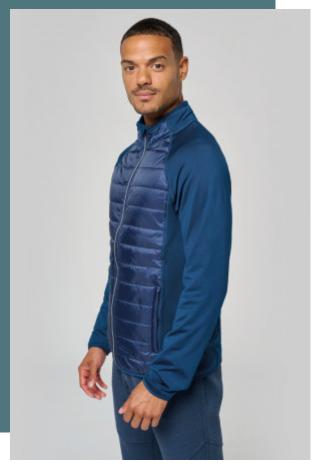

## **Dual-fabric sports jacket**

Super resistant ripstop fabric.resistant

Ultra-comfortable fabric with water repellent treatment.

Elasticated binding on neck, cuffs and hem.

Outer: 100% polyamide ripstop body. 90% polyester/10% elastane sleeves and back (Marl grey/ Sporty navy: 100% polyester). Inner padding: 100% polyester. Ultra-comfortable fabric with water-repellent treatment. 2 zipped front pockets. Contrast zip. Elasticated binding at neck, sleeves and hem.