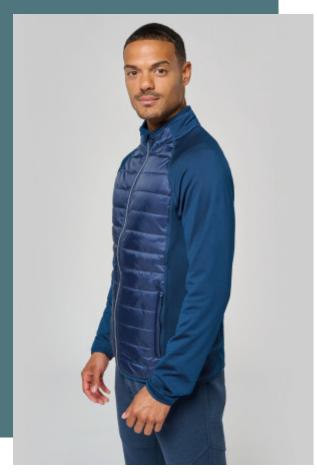

## **Dual-fabric sports jacket**

Super resistant ripstop fabric.resistant

Ultra-comfortable fabric with water repellent treatment.

Elasticated binding on neck, cuffs and hem.

Outer: 100% polyamide ripstop body. 90% polyester/10% elastane sleeves and back (Marl grey/ Sporty navy: 100% polyester). Inner padding: 100% polyester. Ultra-comfortable fabric with water-repellent treatment. 2 zipped front pockets. Contrast zip. Elasticated binding at neck, sleeves and hem.

### **Colours**

Lime /

Marl Grey / Sporty Navy

Sporty

sporty grey