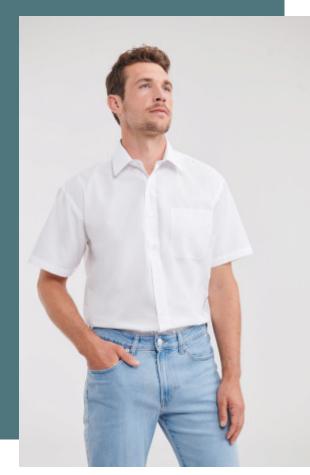

## Men's Short-Sleeved Polycotton Poplin Shirt

Cotton poplin: smooth and resistant fabric.

Soft to the touch and comfortable to wear.

Easy-care, crease-proof.

65% polyester/35% cotton poplin. Stylish cotton poplin corporate shirt. Easy care. Minimal ironing required. Straight bottom hem. Matching 7-button placket. Left chest pocket. Hard-wearing.