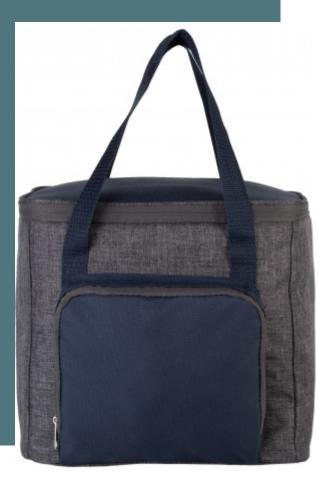

## Cool bag with zipped pocket

Resistant, flexible and attractive design thanks to contrasting colour handles and pocket.

Easy decoration access thanks to 1 zipped front pocket.

Large volume.

Cool bag in 600D polyester. 1 front zipped pocket for easy decoration access. Handles and pocket in contrasting colour. Can hold 500 ml bottles and cans.

| Sizes    | Capacity | Dimensions    |
|----------|----------|---------------|
| One Size | 121      | 28 cm x 17 cm |

One Size

28 cm x 17 cm x 26 cm

All rights reserved ©