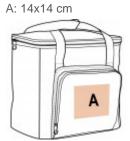

# Ki.mood

KI0347

## Cool bag with zipped pocket

Resistant, flexible and attractive design thanks to contrasting colour handles and pocket.

Easy decoration access thanks to 1 zipped front pocket.

Large volume.

Cool bag in 600D polyester. 1 front zipped pocket for easy decoration access. Handles and pocket in contrasting colour. Can hold 500 ml bottles and cans.

| Sizes    | Capacity | Dimensions    |
|----------|----------|---------------|
| One Size | 121      | 28 cm x 17 cm |

One Size

28 cm x 17 cm x 26 cm



All rights reserved ©

### **Additional information**

Logistic Ħ 1

40

**Customs code** 42029298

## **Country of origin**

China

## **Decoration zone**



### Colours



Navy

Dark Grey Light Blue Heather / Heather / Dark Grey