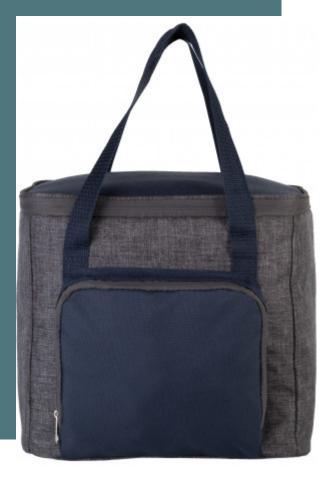

# Cool bag with zipped pocket

Resistant, flexible and attractive design thanks to contrasting colour handles and pocket.

Easy decoration access thanks to 1 zipped front pocket.

Large volume.

Cool bag in 600D polyester. 1 front zipped pocket for easy decoration access. Handles and pocket in contrasting colour. Can hold 500 ml bottles and cans.

| Sizes    | Capacity | Dimensions            |
|----------|----------|-----------------------|
| One Size | 12 l     | 28 cm x 17 cm x 26 cm |

All rights reserved ©

| 1       | ONE SIZE |
|---------|----------|
| Colours | €11.80   |