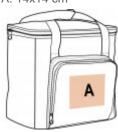

### KI0347

# Cool bag with zipped pocket

Resistant, flexible and attractive design thanks to contrasting colour handles and pocket.

Easy decoration access thanks to 1 zipped front pocket.

Large volume.

Cool bag in 600D polyester. 1 front zipped pocket for easy decoration access. Handles and pocket in contrasting colour. Can hold 500 ml bottles and cans.

| Sizes    | Capacity | Dimensions            |
|----------|----------|-----------------------|
| One Size | 12 l     | 28 cm x 17 cm x 26 cm |



All rights reserved ©

| 1       | ONE SIZE |
|---------|----------|
| Colours | €11.80   |

#### **Additional information**

Logistic **Customs code** 

<u>1</u>

40

42029298

## **Country of origin**

China

**Decoration zone** 

A: 14x14 cm



#### Colours