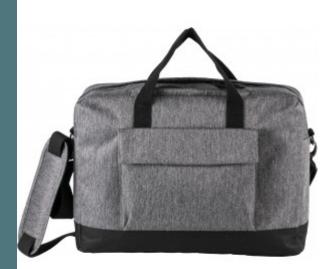

## Laptop bag

Padded compartment to hold and protect 1 computer up to 15" and 1 additional pocket to hold 1 tablet.

Plenty of practical pockets for organising all essential items.

Plenty of transport options thanks to 1 trolley belt at the back and 1 detachable shoulder strap.

Laptop bag in polyester with bottom in contrasting 600D polyester. Padded compartment to fit up to 15-inch laptops and padded zipped pocket to insert a tablet. 2 inner pockets. 1 zipped pocket at the top of the bag to fit mobile phone. 1 front pocket with contrasting flap and press studs. Loop at the back to fit bag on trolley. Removable shoulder strap.