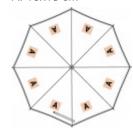

KI2031

## Sliding shaft umbrella

Anti-shock umbrella tip for enhanced resistance.

Fast and practical automatic opening.

Sliding shaft ideal for saving space.

 $23^{\prime\prime}$  (58.5 cm) rib length umbrella with sliding shaft. Automatic opening. Metal shaft. Fibreglass ribs and tips. Shock-resistant umbrella tip. 190T polyester pongee canopy. Thanks to the sliding shaft, the umbrella measures  $37^{\prime\prime}$  (95 cm) when open,  $33^{\prime\prime}$  (8

Sizes Dimensions
One Size 101 cm

All rights reserved ©

## **Additional information**

Logistic

10

20

Customs code

66019100

China

Country of origin

Decoration zone

A: 10x15 cm



## **Colours**



Black