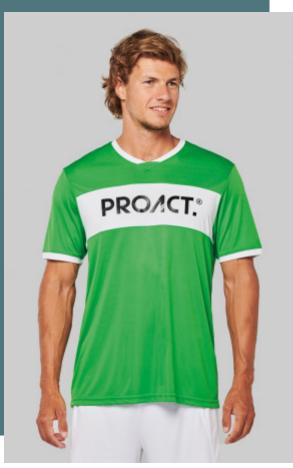

## Adults' short-sleeved jersey

100% polyester: incredibly resistant and lightweight.

Taped V-neck.

100% polyester interlock. Taped V-neck. Set-in sleeves. Contrasting chest yokes, neck and cuffs. (Example of branding, sold blank).

S - M - L - XL 135 gsm - XXL - 3XL

All rights reserved ©

| 1       | S - 3XL |
|---------|---------|
| Colours | €12.50  |