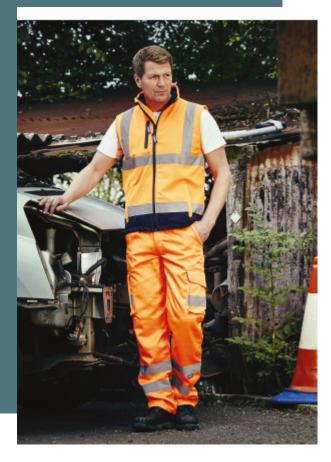

# Hi-Vis cargo trousers

Long-lasting water repellent treatment.

Semi-elasticated waistband with five belt loops.

Knee pockets.

80% polyester/20% cotton with durable water-repellent finish. 2 x 5 cm width 3M reflective tapes on the bottom of each leg. 2 cargo pockets with extra reflective tape and border trimming. Knee pad pockets with concealed access. Rear pocket with button fastening. Partly elasticated waistband with 5 belt loops. Matching zipper and button. Compliant to EN ISO20471:2013 Class 1 and compliant to railway industry standard UK GO/RT 3279 (Hi-Vis Orange