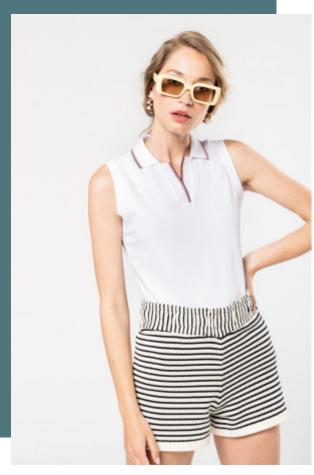

## Ladies' sleeveless polo shirt

Elegant classic style.

V-neck polo shirt collar with thin stripes.

Made from combed cotton piqué knit.

100% cotton. Piqué knit in combed cotton. Non-button ribbed collar and placket with contrasting piping. Contrasting taped neckline and side slits. Matching ribbed armholes. Twin needle finish at hem.