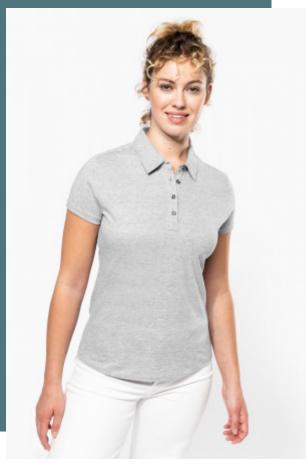

# Ladies' short sleeved jersey polo

Elegant, timeless shirt collar.

Placket with 4 metal buttons and shoulder yoke.

Made from jersey knit: easy-care and very comfortable.

100% combed cotton (French Navy Heather : 80% cotton / 20% polyester - Grey Heather : 65% polyester / 35% cotton - Oxford Grey : 90% cotton / 10% viscose). Jersey knit fabric. Shirt collar. Placket with 4 metal buttons. Shoulder yoke. Ribbed cuffs. Twin needle finish at hem.