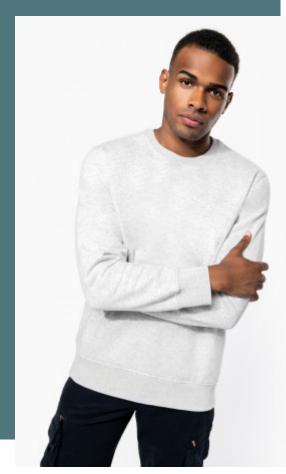

## Crew neck sweatshirt

100% cotton outer: soft to the touch and smooth surface for perfect printability

Made from 3-yarn LSF: hard-wearing and resistant in the wash.

Household wash at 60°C for optimum cleanliness and durability over time.

80% cotton / 20% polyester (Ash Heather : 79% cotton / 20% polyester / 1% viscose). 100% cotton outer surface. LSF (Low Shrinkage Fleece) treatment. 3-thread brushed fleece in combed cotton. Set-in sleeves. Contrasting taped neck (Oxford Grey contrast for all colours, except for Oxford Grey and Ash Heather body where neck tape is Navy). Ribbed cuffs and hem.