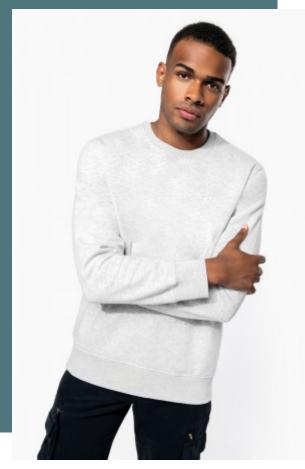

## Crew neck sweatshirt

100% cotton outer: soft to the touch and smooth surface for perfect printability

Made from 3-yarn LSF: hard-wearing and resistant in the wash.

Household wash at 60°C for optimum cleanliness and durability over time.

80% cotton / 20% polyester (Ash Heather: 79% cotton / 20% polyester / 1% viscose). 100% cotton outer surface. LSF (Low Shrinkage Fleece) treatment. 3-thread brushed fleece in combed cotton. Set-in sleeves. Contrasting taped neck (Oxford Grey contrast for all colours, except for Oxford Grey and Ash Heather body where neck tape is Navy). Ribbed cuffs and hem.