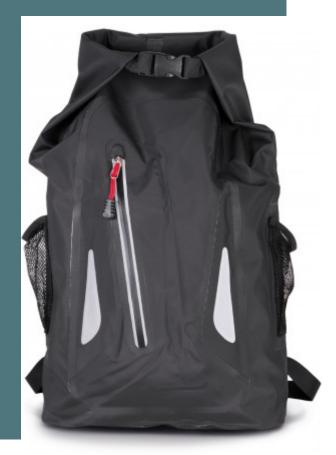

## WATERPROOF BACKPACK

Watertight canvas bag and fastening, suitable for water sports and motorcycling.

Comfortable breathable mesh straps to guarantee maximum ease of movement.

Side mesh pocket, offering additional storage with easy access.

Polyvinyl (PVC) tarpaulin waterproof holdall bag. Rolltop fastening system. Front pocket with 100% waterproof zip. Breathable shoulder staps. Side mesh pocket. Ideal for use at sea, for watersports or during motorbike rides.

| Sizes    | Capacity | Dimensions              |
|----------|----------|-------------------------|
| One Size | 23       | 32 cm x 14.5 cm x 63 cm |

All rights reserved ©