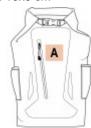

## **Additional information**

Logistic

**Customs code** 

42029211

China

**Country of origin** 

**Decoration zone** 

A: 10x9 cm