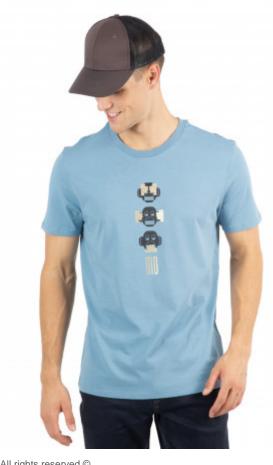

## Oekotex certified trucker cap

Oeko-Tex-certified.

Easy-care, hard-wearing polycotton.

Mid-profile peak and matching reinforced front panels.

65% cotton/35% polyester 6 panels trucker cap with mid-profile peak and self-coloured stiffened front panels. Adjustable plastic closure.