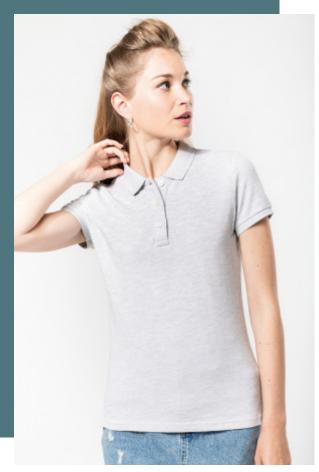

# Ladies' vintage short sleeve polo shirt

Faded look for a unique and trendy style.

Contemporary, casual style.

Vintage Collection. NO LABEL.

100% cotton (Ash Heather: 98 % cotton / 2 % viscose). "Vintage" look piqué knit. Ribbed neck. Double herringbone twill taped neck and side slits. Placket with 3 contrasting buttons. Twin needle finish at hem and ribbed cuffs. This product has been specially treated and appears intentionally aged. This manufacturing process results in colour variations between products and makes each piece unique. No brand label, only size information for easy relabelling.