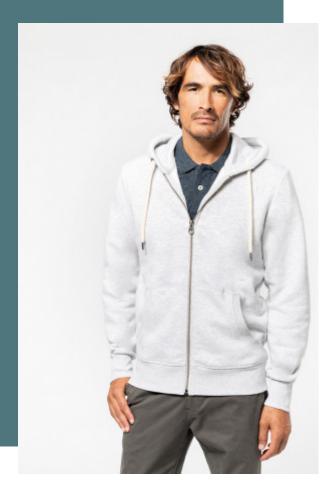

# Men's vintage zipped hooded sweatshirt

Faded look for a unique and trendy style.

Soft and comfortable brushed fleece with a peach skin finish.

Vintage Collection. NO LABEL.

80% cotton / 20% polyester (Ash Heather: 79% cotton / 20% polyester / 1% viscose). Brushed fleece. Peached soft touch and "Vintage" look. Metal zipper. Lined hood. Contrasting round drawstring on hood. Double herringbone twill taped neck. Kangaroo pockets. Ribbed cuffs and hem. This product has been specially treated and appears intentionally aged. This manufacturing process results in colour variations between products and makes each piece unique. No brand label, only size information for easy relabelling.