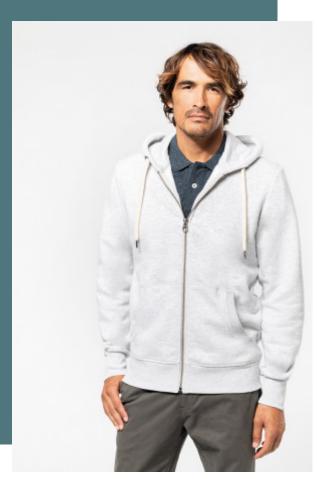

# Men's vintage zipped hooded sweatshirt

Faded look for a unique and trendy style.

Soft and comfortable brushed fleece with a peach skin finish.

Vintage Collection. NO LABEL.

80% cotton / 20% polyester (Ash Heather : 79% cotton / 20% polyester / 1% viscose). Brushed fleece. Peached soft touch and "Vintage" look. Metal zipper. Lined hood. Contrasting round drawstring on hood. Double herringbone twill taped neck. Kangaroo pockets. Ribbed cuffs and hem. This product has been specially treated and appears intentionally aged. This manufacturing process results in colour variations between products and makes each piece unique. No brand label, only size information for easy relabelling.