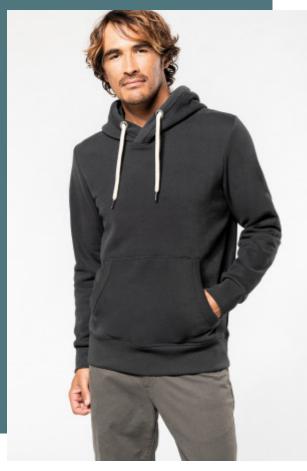

## **Hooded sweatshirt**

Intentionally faded for a unique and trendy look.

Soft and comfortable brushed fleece with a peach skin finish.

Vintage Collection. NO LABEL.

80% cotton / 20% polyester (Ash Heather: 79% cotton / 20% polyester / 1% viscose). Brushed fleece. Peached soft touch and "Vintage" look. Lined hood. Contrasting round drawstring on hood. Decorative taped neck. Kangaroo pockets. Ribbed cuffs and hem. This product has been specially treated and appears intentionally aged. This manufacturing process results in colour variations between products and makes each piece unique. No brand label at neck, only size information for easy relabelling.