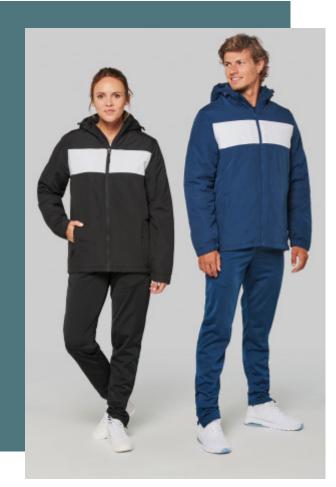

# PRO//CT.® PA240 **Unisex club jacket**

100% polyester with water repellent treatment and peach-skin feel.

- 1 inside name tag
- 1 zip access at hem for decoration.

100% polyester. Outer: 100% polyester with water repellent treatment and peach-skin feel. 100% polyester taffeta lining. Lining 100% polyester. Zip fastening. 2 hidden zipped side pockets and 1 patch inner pocket. Contrasting front band. 3-part quilted hood with stoppers. 1 name label inside the right-hand chest. Semi-elasticated cuffs. 1 zip at chest and 1 zip at hem for decoration access.

#### Sizes

XS - S - M - L - XL - XXL -3XL - 4XL

All rights reserved ©