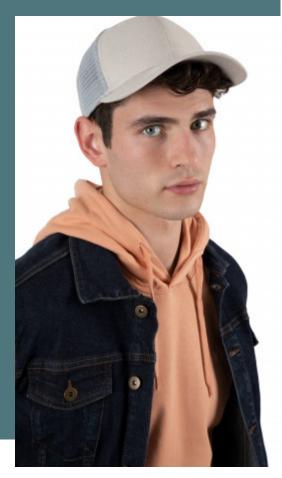

## **Urban Trucker cap - 6 panels**

Urban Trucker style, trendy.

Curved peak.

Hard-wearing polyester.

100% polyester. 6 panels Urban Trucker cap with curved peak. The full front panels as well as the mesh panels are made from polyester. Adjustable plastic closure.