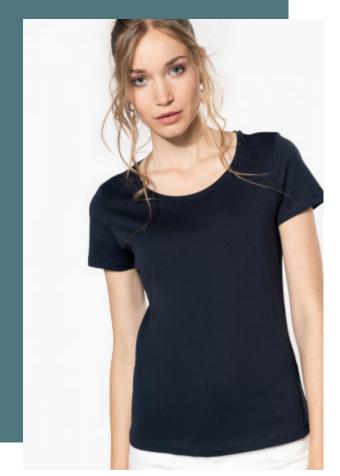

## Ladies' short-sleeved organic t-shirt with raw edge neckline

Loose fit and lightweight feel.

In keeping with the minimalist trend. Fashion detail: raw edge sleeves.

Organic Collection. NO LABEL.

Plain colourway : 100% cotton. Ocean Blue Heather colourway 80% cotton / 20% polyester. All colourways are made from organic cotton. Round neckline with raw edge finishing. Twin-needle finishing at cuffs and hem. No brand label at neck, only size tag for easy rebranding.