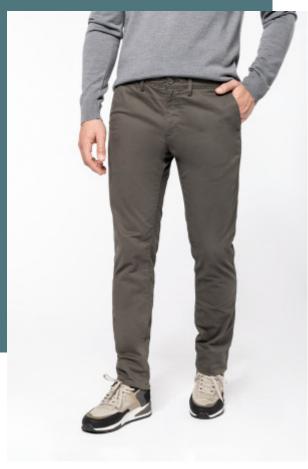

## Men's Premium chino

Enzyme-washed twill fabric for optimum wash resistance.

Modern fit and peach skin finish for a soft feel and impeccable look.

Premium Collection.

97% cotton / 3% elastane. Enzyme washed twill fabric for added wash resistance, peach skin-finish for a soft handfeel. Modern style. 2 Italian side pockets, including 1 coin pocket and 1 ticket pocket. 2 back pockets with piping and reinforced seams. Zip and button fastening. Waistband with belt loops and decorative inner elasticated band. This product has been specially treated and appears intentionally aged. This manufacturing process results in colour variations between products and makes each piece unique.