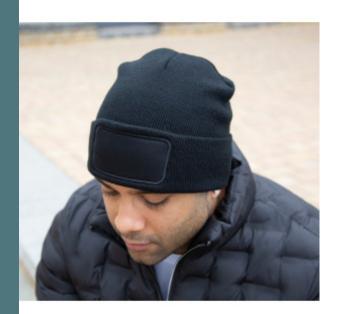

## **THINSULATE™** double knit printable beanie

Soft, warm and comfortable fabric.

Thick and resistant fabric patch perfect for printing.

No brand label for easy decoration access.

100% soft polyacrylic. Thick knit with 3M™ Thinsulate™ insulation. Stitched 3M™ label at the back. Double thickness. Cotton twill patch for printing. Generous size. Beanie with wide turn-up edge. Soft to the touch.

**Sizes** Grammage One Size 340 gsm

All rights reserved ©