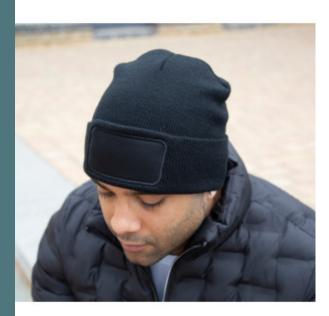

## **THINSULATE™** double knit printable beanie

Soft, warm and comfortable fabric.

Thick and resistant fabric patch perfect for printing.

No brand label for easy decoration access.

100% soft polyacrylic. Thick knit with 3M<sup>™</sup> Thinsulate<sup>™</sup> insulation. Stitched 3M<sup>™</sup> label at the back. Double thickness. Cotton twill patch for printing. Generous size. Beanie with wide turn-up edge. Soft to the touch.