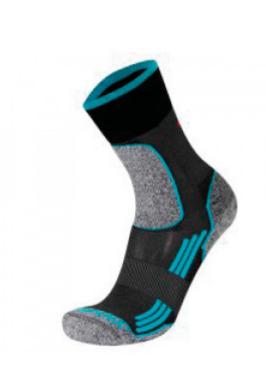

# No Limit Walk socks

Anti-constricting double ribbing.

Breathable sole in a fine HD polyamide terry. From the top of the toes to the heel.

Wide Cordura® backing at the heel and toes and on the support points.

Cordura® fibre in the sole will give these socks exceptional longevity. They have been tested in real conditions at ENSA over hundreds of kilometres and are guaranteed against holes in the heel and toes for 2,000 km/two years (whichever comes first), provided that the washing instructions are followed. Ultra-fine-Ultra-lightweight. Suited to hiking.