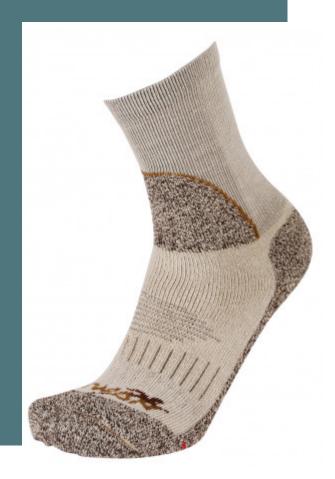

## **Climasocks Clairiere socks**

High-density terry sole from the top of the toes to the Achilles heel.

Fine terry instep for reduced volume in the shoe.

Micro-perforated Climasocks® for extreme air flow.

Controlled temperature and moisture-Versatile. They effectively control the temperature for a not too hot, not too cold sensation and offer excellent moisture transfer. Climasocks technology optimises the performance of shoes with breathable membranes. Protective tibia shield-High-density terry sole Suited to hiking.