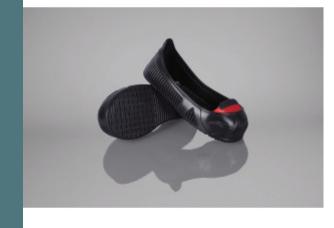

## TGTP Total Protect overshoes

Ultra-light safety cap.

Keeps the foot comfortably and securely in place.

Strong grip on all types of indoor floor.

Anti-slip overshoes with safety toe cap. Ultra-light cap in aluminium/titanium: 50% lighter than steel and just as resistant.Extendable structure: four sizes only for all shoe sizes. Colour coded to identify sizes. Hand wash. Reusable. EN ISO ISO 20344 : 2011.