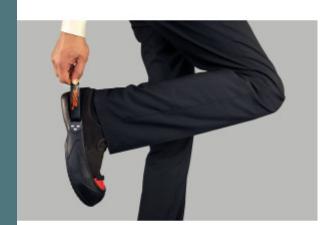

## **Visitor overshoes**

Ultra-light and resistant 200-joule cap.

Strong grip for optimum safety.

Washable and reusable.

Safety overshoes with safety cap. Ultra-light cap in aluminium/titanium: 50% lighter than steel and just as resistant. Three sizes only for all shoe sizes. Colour coded to identify sizes. Suitable for all shoe types. Tiger-grip® anti-slip sole. Hand wash. Reusable. NF EN ISO 20345/2011. NF EN 12 568. FO.