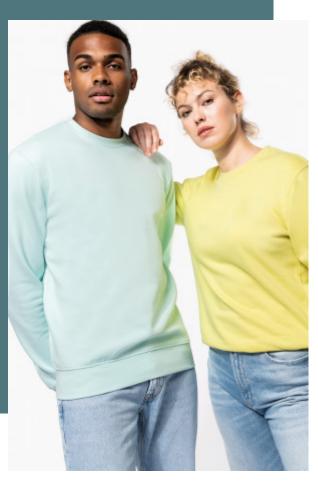

## **Eco-friendly crew neck sweatshirt**

30 available colours in 9 sizes.

100% cotton outer: soft to the touch and smooth surface for perfect printability

Made from 3-yarn LSF: hard-wearing and resistant in the wash.

85% cotton/15% polyester. Made from 85% organic cotton and 15% post-consumer recycled polyester. 100% cotton outer surface.LSF (Low Shrinkage Fleece) 3-thread brushed fleece. Combed cotton. Enzyme-washed. Straight fit. 1x1 ribbed neck, cuffs and hem in tubular assembling for a better finish. Matching jersey taped neck and half-moon finish inside neck. Twin needle stitching at neck, cuffs and hem. No brand label at neck, size tab only for ease of rebranding.

#### **Colours**

heather

Navy

Purple

Oxford

Grey

Red

Sage

Turquoise

Sky Blue

Ice Mint

Kelly Green

Light Sand